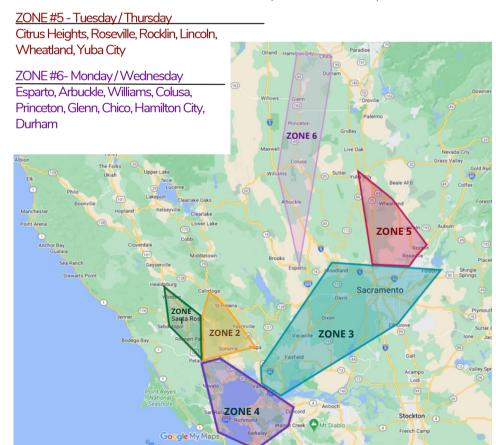

## Zones #1, #2, #3, #4 Minimum order of \$120 and \$20 delivery fee Zone #5, #6 Minimum order of \$150 and \$20 delivery fee

ZONE #1 - EVERYDAY

Santa Rosa, Windsor, Sebastopol, Cotati/RP. Petaluma, Healdsburg

**ZONE#2-EVERYDAY** 

Sonoma, Napa, Yountville, St. Helena, Calistoga

ZONE#3 - Tuesday/Thursday

Benicia, Vallejo, American Canyon, Fairfield, Vacaville, Dixon, Davis, Woodland, Sacramento, Rancho Cordova, Folsom, El Dorado Hills

ZONE#4 - Tuesday/Thursday

Novato, San Rafael, Corte Madera, Mill Valley, Tiburon, Richmond, Oakland, San Pablo, Pinole, Martinez, Concord, Pleasant Hill, Walnut Creek, Lafayette, Orinda, Berkeley